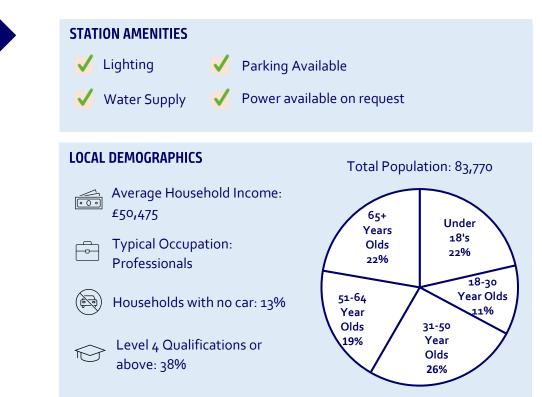

#### **GOOD TO KNOWS**

Location

- V Toilets **V** Frequent Trains Town Centre
  - ✓ High commuter traffic
- Peak times 07:00 -09:00 and 15:00 and 18:00