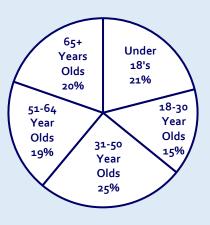

rds Liverpool enter and exit the station via the car park meaning that footfall around this area is extremely high. There is currently no retail offer at the station meaning there is an opportunity to become the sole trader on the station to offer a selection of products to commuters and leisure travellers.





#### STATION INFORMATION

Staffed Station (07:00-14:25) Open from 07:00 - 22:00

### **CURRENT RETAIL OFFER**

No current offering



## **LOCATION & MAP OF THE STATION**





#### **STATION AMENITIES**

Lighting

Parking Available

**✓** Water Supply

/ Power available on request

#### **LOCAL DEMOGRAPHICS**



Average Household Income: £38,236



Typical Occupation: Professionals



Households with no car: 25%



Level 4 Qualifications or above: 20%

## Total Population: 98,081



## **POP-UP OPPORTUNITIES**

To enquire about pop-up retail opportunities, contact Space & People by using the QR code or press <a href="here">here</a>.





## **PERMANENT OPPORTUNITIES**

To enquire about permanent opportunities, contact Lambert Smith Hampton by using the QR code or press <u>here</u>.