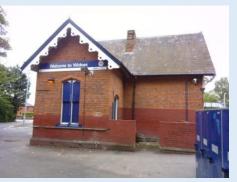

### STATION PROFILE

358K ANNUAL FOOTFALL\*

6,900+ AV.WEEKLY **FOOTFALL** 

**VIRTUAL 360 TOUR AVAILABLE!** 

Widnes Station is located in Cheshire on the Liverpool to Manchester line which connects passengers to key destinations such as Manchester Oxford Road, Birchwood, Warrington Central and Liverpool Lime Street. The area surrounding the station is predominately residential with the main retail facilities located approximately 1 mile away.

#### STATION INFORMATION

Staffed Station (07:00-14:25) Open from 07:00 - 22:00