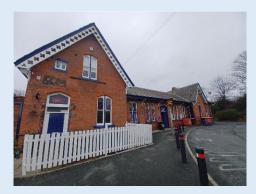

### STATION PROFILE

358K ANNUAL FOOTFALL\*

6,900+ AV.WEEKLY **FOOTFALL** 

**VIRTUAL 360 TOUR AVAILABLE!** 

Widnes Station is located in Cheshire on the Liverpool to Manchester line which connects passengers to key destinations such as Manchester Oxford Road, Birchwood, Warrington Central and Liverpool Lime Street. The area surrounding the station is predominately residential with the main retail facilities located approximately 1 mile away.

#### SITE - STATION CAR PARK AREA

The station front offers a large open-spaced car park area which could be utilised to set up a pop-up retail outlet. Passengers travelling towards Liverpool enter and exit the station via the car park meaning that footfall around this area is extremely high. There is currently no retail offer at the station meaning there is an opportunity to become the sole trader on the station to offer a selection of products to commuters and leisure travellers.