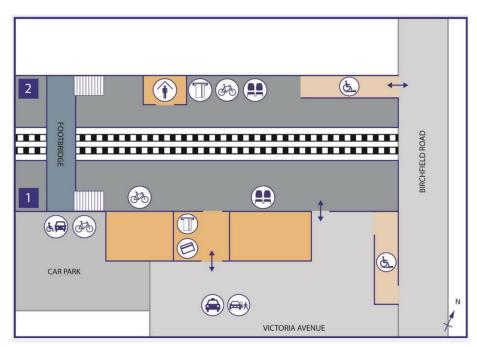

## **LOCATION & MAP OF THE STATION**

#### SITE - STATION CAR PARK AREA

The station front offers a large open-spaced car park area which could be utilised to set up a pop-up retail outlet. Passengers travelling towards Liverpool enter and exit the station via the car park meaning that footfall around this area is extremely high. There is currently no retail offer at the station meaning there is an opportunity to become the sole trader on the station to offer a selection of products to commuters and leisure travellers.

#### **STATION AMENITIES**

Lighting

Parking Available

**✓** Water Supply

/ Power available on request