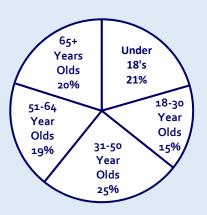

#### **LOCAL DEMOGRAPHICS**

Average Household Income: £36,827

**Typical Occupation: Professionals** 

Households with no car: 28%

Level 4 Qualifications or above: 20%

#### Total Population: 139,883