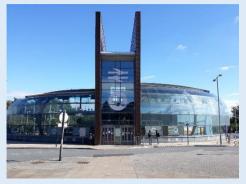

#### SITE - STATION FRONT

The station front offers a large open-spaced area which could be utilised to set up a pop-up retail outlet. Passengers enter and exit the station via the front doors meaning that footfall around this area is extremely high. There is currently no retail offer at the station meaning there is an opportunity to become the sole trader on the station to offer a selection of products to commuters and leisure travellers.