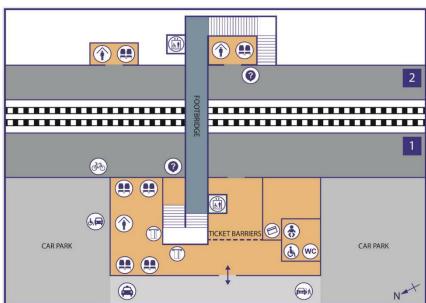

Wicked Stadium (St Helens Rugby)

#### **GOOD TO KNOWS**



Toilets

Town Centre

Location



✓ Frequent Trains



✓ High commuter traffic



# POP-UP RETAIL OPPORTUNITY

#### SITE - STATION FRONT

The station front offers a large open-spaced area which could be utilised to set up a pop-up retail outlet. Passengers enter and exit the station via the front doors meaning that footfall around this area is extremely high. There is currently no retail offer at the station meaning there is an opportunity to become the sole trader on the station to offer a selection of products to commuters and leisure travellers.





#### STATION INFORMATION

Staffed Station **Ticket Barriers** Open from 05:50 - 22:00

#### **CURRENT RETAIL OFFER**

No current offering



# **LOCATION & MAP OF THE STATION**





#### **STATION AMENITIES**

Lighting

Drainage Available

✓ Parking Available

Water Supply

Power available on request

#### **LOCAL DEMOGRAPHICS**



Average Household Income: £36,827



**Typical Occupation: Professionals** 



Households with no car: 28%



Level 4 Qualifications or above: 20%

#### Total Population: 139,883



# **POP-UP OPPORTUNITIES**

To enquire about pop-up retail opportunities, contact Space & People by using the QR code or press <u>here</u>.





# **PERMANENT OPPORTUNITIES**

To enquire about permanent opportunities, contact Lambert Smith Hampton by using the QR code or press <u>here</u>.