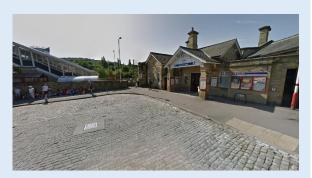

#### SITE - STATION FRONT

The station front offers a large open-spaced area which could be utilised to set up a popup retail outlet. Passengers enter and exit the station via the front doors meaning that footfall around this area is extremely high. The station is heavily used by commuters meaning that footfall is extremely high in peak times, a product targeting this demographic could be highly successful.