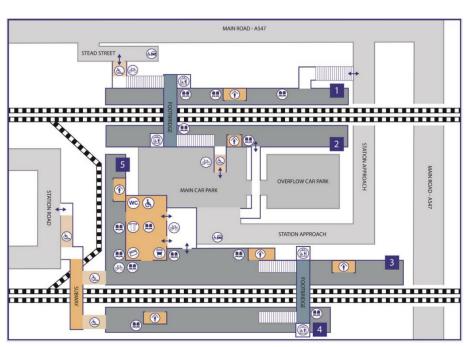

the station

#### **NEARBY ATTRACTIONS**



Shipley Outdoor Market



Go Bowling



Shipley Central Park

#### **GOOD TO KNOWS**



**✓** Toilets









✓ Peak times o7:00 – 09:00 and 15:00 and 18:00

#### POP-UP RETAIL OPPORTUNITY

#### SITE - STATION FRONT

The station front offers a large open-spaced area which could be utilised to set up a popup retail outlet. Passengers enter and exit the station via the front doors meaning that footfall around this area is extremely high. The station is heavily used by commuters meaning that footfall is extremely high in peak times, a product targeting this demographic could be highly successful.





#### STATION INFORMATION

Staffed Station Open from 05:50 - 22:00

#### **CURRENT RETAIL OFFER**

Cafe



#### **LOCATION & MAP OF THE STATION**





#### **STATION AMENITIES**

Lighting

Parking Available

Water Supply

Power available on request

#### **LOCAL DEMOGRAPHICS**

Average Household Income: £36,616

**Typical Occupation:** Professionals



Households with no car: 31%



Level 4 Qualifications or above: 22%

# Total Population: 232,353



#### **POP-UP OPPORTUNITIES**

To enquire about pop-up retail opportunities, contact Space & People by using the QR code or press <u>here</u>.





#### **PERMANENT OPPORTUNITIES**

To enquire about permanent opportunities, contact Lambert Smith Hampton by using the QR code or press <u>here</u>.