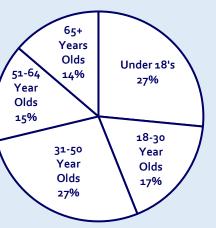

#### **LOCAL DEMOGRAPHICS**

Average Household Income: £36,616

**Typical Occupation:** Professionals

Households with no car: 31%

Level 4 Qualifications or above: 22%

# Total Population: 232,353