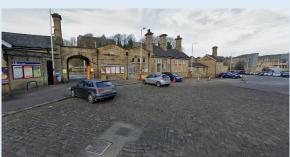

#### SITE - STATION FRONT

The station front offers a large open-spaced area which could be utilised to set up a popup retail outlet. Passengers enter and exit the station via the front doors meaning that footfall around this area is extremely high. The station is heavily used by commuters meaning that footfall is extremely high in peak times, a product targeting this demographic could be highly successful.