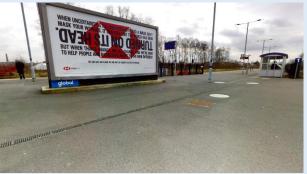

#### SITE - PLATFORM AREA

The platform area offers a large openspaced area which could be utilised to set up a pop-up retail outlet. The platform area is located in the middle of all the platforms at the station making it visible to all customers using the station. This station is heavily used by both commuters and students.