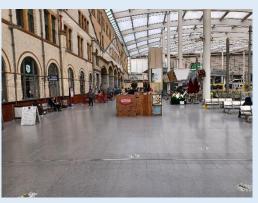

#### SITE – STATION CONCOURSE

The station concourse is the perfect location for a pop-up retail outlet due to the high daily footfall. The station is used by both rail and non-rail passengers as many customers visiting the **AO Manchester Arena** pass through the concourse to access the venue. In this area of the station, customers tend to spend a lot of dwell time whilst waiting for trains etc making it a great opportunity for retail.