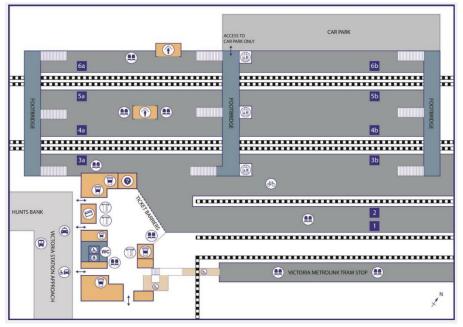

**GOOD TO KNOWS**

- V Toilets Mainline Station City Centre Location
  - High commuter traffic
- Peak times 07:00 -09:00 and 15:00 and 18:00

#### POP-UP RETAIL OPPORTUNITY

#### SITE – STATION CONCOURSE

The station concourse is the perfect location for a pop-up retail outlet due to the high daily footfall. The station is used by both rail and non-rail passengers as many customers visiting the **AO Manchester Arena** pass through the concourse to access the venue. In this area of the station, customers tend to spend a lot of dwell time whilst waiting for trains etc making it a great opportunity for retail.





#### **STATION INFORMATION**

Staffed Station Open from 05:45 – 00:25

#### **CURRENT RETAIL OFFER**

Newsagents **Coffee Shops** Pub Barbers

## LOCATION & MAP OF THE STATION





#### **STATION AMENITIES** $\checkmark$ Lighting Drainage Available Water Supply Power Available LOCAL DEMOGRAPHICS Total Population: 425,473 Average Household Income: 65+ 000 Years £35,348 51-64 Old Under Year Olds 8% 18's 11% **Typical Occupation:** 22% Professionals 31-50 Year (3) Households with no car: 50% 18-30 Olds Year 27% Olds Level 4 Qualifications or 32% $\bigwedge$ above: 28% **POP-UP OPPORTUNITIES**

To enquire about pop-up retail opportunities, contact Space & People by using the QR code or press <u>here</u>.



#### **PERMANENT OPPORTUNITIES**

To enquire about permanent opportunities, contact Lambert Smith Hampton by using the QR code or press <u>here</u>.