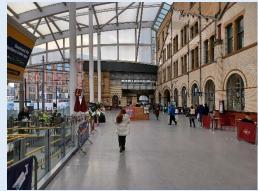

#### SITE – STATION CONCOURSE

The station concourse is the perfect location for a pop-up retail outlet due to the high daily footfall. The station is used by both rail and non-rail passengers as many customers visiting the **AO Manchester Arena** pass through the concourse to access the venue. In this area of the station, customers tend to spend a lot of dwell time whilst waiting for trains etc making it a great opportunity for retail.