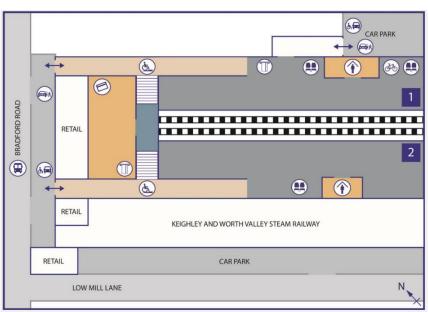

#### **NEARBY ATTRACTIONS**



Airedale Shopping Centre



Keighley College



Keighley & Worth Valley Railway



Victoria Park

#### **GOOD TO KNOWS**



**✓** Toilets

Town Centre

Location



✓ Frequent Trains



✓ High commuter traffic



#### POP-UP RETAIL OPPORTUNITY

#### SITE - STATION FRONT

This is a small area which could be utilised for a retail unit (e.g. mobile accessories etc). Customers often purchase/collect their tickets from this area of the station before they head through the ticket barriers meaning footfall is high.



#### STATION INFORMATION

Staffed Station **Ticket Barriers** Open from 05:50 - 22:00

#### **CURRENT RETAIL OFFER**

No current offering

<sup>\*</sup>ANNUAL FOOTFALL DATA - OFFICE OF RAIL AND ROAD 2021/22



#### **LOCATION & MAP OF THE STATION**





#### **STATION AMENITIES**

Lighting

✓ Parking Available

✓ Water Supply

✓ P

Power available on request

#### **LOCAL DEMOGRAPHICS**

000

Average Household Income: £37,100



Typical Occupation: Professionals



Households with no car: 28%



Level 4 Qualifications or above: 22%

#### Total Population: 75,198 65+ Under Years 18's Olds 24% 51-64 Year 18-30 Year Olds Olds 18% 31-50 15% Year Olds

#### **POP-UP OPPORTUNITIES**

To enquire about pop-up retail opportunities, contact Space & People by using the QR code or press <a href="here">here</a>.





### **PERMANENT OPPORTUNITIES**

25%

To enquire about permanent opportunities, contact Lambert Smith Hampton by using the QR code or press here.