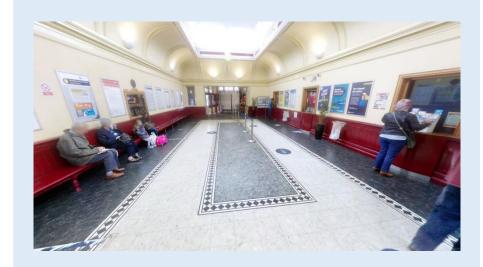

rates services to various destinations such as Leeds, Bradford, Skipton, Carlisle and Morecambe. The station also operates heritage rail services to Oxenhope on the Keighley & Worth Valley railway which run from platforms 3 & 4 which are highly popular.

#### **NEARBY ATTRACTIONS**



Airedale Shopping Centre



Keighley College



Keighley & Worth Valley Railway



Victoria Park

#### **GOOD TO KNOWS**



**✓** Toilets

Town Centre

Location



✓ Frequent Trains



✓ High commuter traffic



#### POP-UP RETAIL OPPORTUNITY

#### SITE - STATION FRONT

This is a small area which could be utilised for a retail unit (e.g. mobile accessories etc). Customers often purchase/collect their tickets from this area of the station before they head through the ticket barriers meaning footfall is high.



#### STATION INFORMATION

Staffed Station **Ticket Barriers** Open from 05:50 - 22:00

#### **CURRENT RETAIL OFFER**

No current offering

<sup>\*</sup>ANNUAL FOOTFALL DATA - OFFICE OF RAIL AND ROAD 2021/22



#### **LOCATION & MAP OF THE STATION**





#### **STATION AMENITIES**

Lighting

✓ Parking Available

✓ Water Supply

✓ P

Power available on request

#### **LOCAL DEMOGRAPHICS**

000

Average Household Income: £37,100



Typical Occupation: Professionals



Households with no car: 28%



Level 4 Qualifications or above: 22%

#### Total Population: 75,198 65+ Under Years 18's Olds 24% 51-64 Year 18-30 Year Olds Olds 18% 31-50 15% Year Olds

#### **POP-UP OPPORTUNITIES**

To enquire about pop-up retail opportunities, contact Space & People by using the QR code or press <a href="her