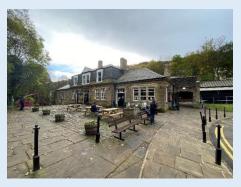

# POP-UP RETAIL OPPORTUNITY

SITE - STATION FRONT

The station front offers a large open-spaced area which could be utilised to set up pop-up retail.

The station is located in the centre of Hebden Bridge meaning the station front will attract customers who use the rail station as well as local residents. The location is great to capture both commuter and leisure passengers as they have to pass the station front to get to the platforms.