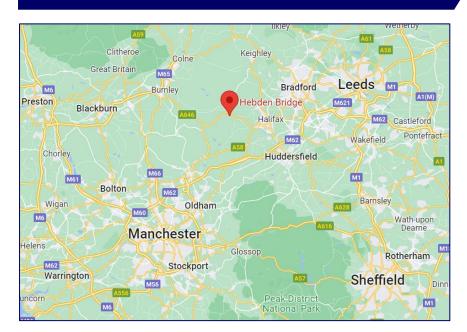

# **LOCATION & MAP OF THE STATION**

# STATION PROFILE

570K ANNUAL FOOTFALL\*

10,000+ AV.WEEKLY **FOOTFALL** 

**VIRTUAL 360 TOUR AVAILABLE!** 

Hebden bridge railway station serves the town of Hebden Bridge which is located 14km west of Halifax and 42km west of Leeds. The station has two platforms which carry passengers to key destinations such as Manchester, Leeds, York and Halifax. The station is located in the centre of the town making it a great location for pop-up retail as both rail and non-rail passengers pass the station each day.