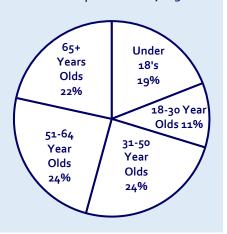

## **LOCAL DEMOGRAPHICS**

Average Household Income: £43,700

Typical Occupation: Professionals

Households with no car: 23%

Level 4 Qualifications or above: 42%

## Total Population: 18,025