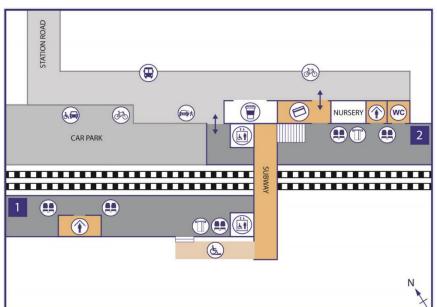

rags (National Trust Site)



Hebden Bridge Canal Trips



Hebden Bridge Picture House (Cinema)

## **GOOD TO KNOWS**



**✓** Toilets

Town Centre

Location



✓ Frequent Trains



✓ High commuter traffic



# POP-UP RETAIL OPPORTUNITY

SITE - STATION FRONT

The station front offers a large open-spaced area which could be utilised to set up pop-up retail.

The station is located in the centre of Hebden Bridge meaning the station front will attract customers who use the rail station as well as local residents. The location is great to capture both commuter and leisure passengers as they have to pass the station front to get to the platforms.





## STATION INFORMATION

Staffed Station Open from 05:50 - 22:00 **CURRENT RETAIL OFFER** 

Coffee Shop



# **LOCATION & MAP OF THE STATION**





#### STATION AMENITIES

Lighting

Parking Available

✓ Water Supply

Power available on request

## **LOCAL DEMOGRAPHICS**



Average Household Income: £43,700



Typical Occupation: Professionals



Households with no car: 23%



Level 4 Qualifications or above: 42%

## Total Population: 18,025



#### **POP-UP OPPORTUNITIES**

To enquire about pop-up retail opportunities, contact Space & People by using the QR code or press <a href="here">here</a>.





# PERMANENT OPPORTUNITIES

To enquire about permanent opportunities, contact Lambert Smith Hampton by using the QR code or press <u>here</u>.