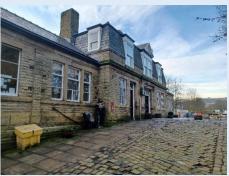

# POP-UP RETAIL OPPORTUNITY

SITE - STATION FRONT

The station front offers a large open-spaced area which could be utilised to set up pop-up retail.

The station is located in the centre of Hebden Bridge meaning the station front will attract customers who use the rail station as well as local residents. The location is great to capture both commuter and leisure passengers as they have to pass the station front to get to the platforms.