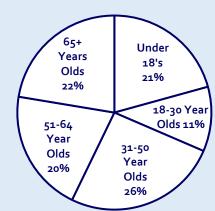

#### LOCAL DEMOGRAPHICS

## Total Population: 242,561

- Average Household Income: £44,820
- Typical Occupation: Professionals
- Level 4 Qualifications or above: 35%
- (🔄) Households with no car: 20%