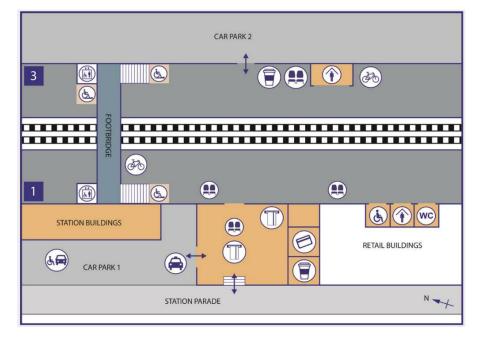

h. As the station is located in the middle of the town centre, this location is great for capturing both rail users and people passing the station on foot therefore giving the opportunity to access a larger market.





#### GOOD TO KNOWS

Location

✓ Toilets
✓ F
✓ Town Centre
✓ L



✓ High commuter traffic

Peak times 07:00 – 09:00 and 15:00 and 18:00

#### **STATION INFORMATION**

Staffed Station Ticket Barriers Open from 07:00 – 22:00

#### **CURRENT RETAIL OFFER**

Cafe

LOCATION & MAP OF THE STATION

#### Ripley Darley Killinghall Park Estate Menwith Hil Harrogate (HGT) Kirk A59 Hammerton A1(M) Nether Huntington Poppletor York A1(M) Heslington Wetherby Boston Spa Harewood Tadcaster Escrick Horsforth Shipley Leeds Sherburr Bradford in Elme Selby Brayton A63 M621 M606 M62 Morley A1041





#### LOCAL DEMOGRAPHICS

## Total Population: 242,561

- Average Household Income: £44,820
- Typical Occupation: Professionals
- Level 4 Qualifications or above: 35%
- (🔄) Households with no car: 20%



#### **POP-UP OPPORTUNITIES**

To enquire about pop-up retail opportunities, contact Space & People by using the QR code or press <u>here</u>.



#### **PERMANENT OPPORTUNITIES**

To enquire about permanent opportunities, contact Lambert Smith Hampton by using the QR code or press <u>here</u>.