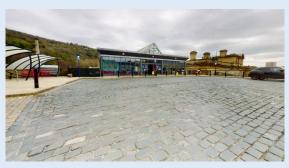

#### SITE - STATION FRONT

The station front offers a large open-spaced area which could be utilised to set up a pop-up retail outlet. Passengers enter and exit the station via the front doors meaning that footfall around this area is extremely high. The station is heavily used by commuters meaning that footfall is extremely high in peak times, a product targeting this demographic could be highly successful.