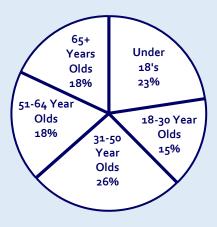

#### **LOCAL DEMOGRAPHICS**

Average Household Income: £37,212

**Typical Occupation: Professionals** 

Households with no car: 30%

Level 4 Qualifications or

above: 21%

## Total Population: 143,267