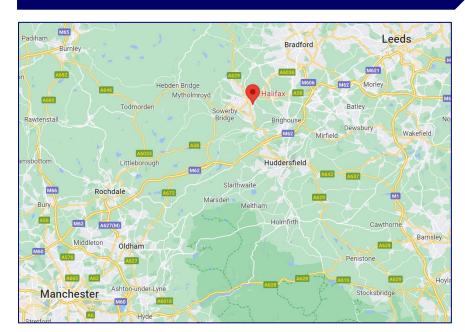

Eureka! The National Children's Museum



Victoria Theatre Halifax

#### **GOOD TO KNOWS**



Toilets



Town Centre Location





Peak times 07:00 – 09:00 and 15:00 and 18:00

## POP-UP RETAIL OPPORTUNITY

#### SITE - STATION FRONT

The station front offers a large open-spaced area which could be utilised to set up a pop-up retail outlet. Passengers enter and exit the station via the front doors meaning that footfall around this area is extremely high. The station is heavily used by commuters meaning that footfall is extremely high in peak times, a product targeting this demographic could be highly successful.





#### STATION INFORMATION

Staffed Station **Ticket Barriers** Open from 05:50 - 22:00

## **CURRENT RETAIL OFFER**

Coffee Retailer



## **LOCATION & MAP OF THE STATION**





#### STATION AMENITIES

Lighting

Parking Available

Water Supply

Power available on request

#### **LOCAL DEMOGRAPHICS**

Average Household Income: £37,212



**Typical Occupation: Professionals** 



Households with no car: 30%



Level 4 Qualifications or

above: 21%

## Total Population: 143,267



## **POP-UP OPPORTUNITIES**

To enquire about pop-up retail opportunities, contact Space & People by using the QR code or press here.





## **PERMANENT OPPORTUNITIES**

To enquire about permanent opportunities, contact Lambert Smith Hampton by using the QR code or press <u>here</u>.