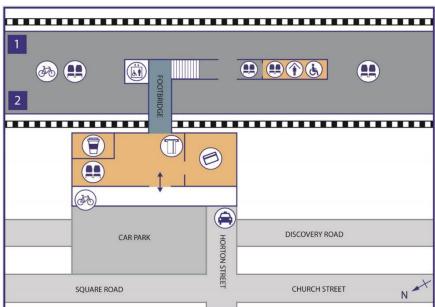

Eureka! The National Children's Museum



Victoria Theatre Halifax

#### **GOOD TO KNOWS**



Toilets



Town Centre Location





Peak times 07:00 – 09:00 and 15:00 and 18:00

## POP-UP RETAIL OPPORTUNITY

#### SITE - STATION FRONT

The station front offers a large open-spaced area which could be utilised to set up a pop-up retail outlet. Passengers enter and exit the station via the front doors meaning that footfall around this area is extremely high. The station is heavily used by commuters meaning that footfall is extremely high in peak times, a product targeting this demographic could be highly successful.





#### STATION INFORMATION

Staffed Station **Ticket Barriers** Open from 05:50 - 22:00

## **CURRENT RETAIL OFFER**

Coffee Retailer



## **LOCATION & MAP OF THE STATION**





#### STATION AMENITIES

Lighting

Parking Available

Water Supply

Power available on request

#### **LOCAL DEMOGRAPHICS**

Average Household Income: £37,212



**Typical Occupation: Professionals** 



Households with no car: 30%



Level 4 Qualifications or

above: 21%

## Total Population: 143,267



## **POP-UP OPPORTUNITIES**

To enquire about pop-up retail opportunities, contact Space & People by using the QR code or press here.





## **PERMANENT OPPORTUNITIES**

To enquire about permanent opportunities, contact Lambert Smith Hampton by using the QR code or press <u>here</u>.