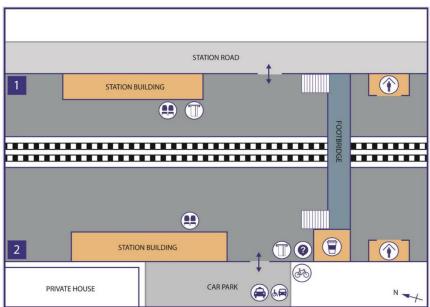

Toilets

Town Centre

Location



✓ Frequent Trains



✓ High commuter traffic



✓ Peak times o7:00 – 09:00 and 15:00 and 18:00

#### POP-UP RETAIL OPPORTUNITY

#### SITE - STATION FRONT

The station car park offers a large open-spaced area which could be utilised to set up a pop-up retail outlet. Passengers enter and exit the station via the car park meaning that footfall around this area is extremely high. There are currently very limited retail facilities at the station meaning there could be an opportunity to create a new product offering for the customers.



#### STATION INFORMATION

Staffed Station Open from 06:00 - 23:00

#### **CURRENT RETAIL OFFER**

Coffee Retailer

<sup>\*</sup>ANNUAL FOOTFALL DATA - OFFICE OF RAIL AND ROAD 2021/22



#### **LOCATION & MAP OF THE STATION**





#### **STATION AMENITIES**

Lighting

Parking Available

✓ Water Supply

/ Power available on request

#### **LOCAL DEMOGRAPHICS**

000

Average Household Income: £37,033

Typical Occupation: Elementary Occupations



Households with no car: 23%



Level 4 Qualifications or above: 19%

### Total Population: 165,974



#### **POP-UP OPPORTUNITIES**

To enquire about pop-up retail opportunities, contact Space & People by using the QR code or press <a href="here">here</a>.





#### **PERMANENT OPPORTUNITIES**

To enquire about permanent opportunities, contact Lambert Smith Hampton by using the QR code or press <u>here</u>.