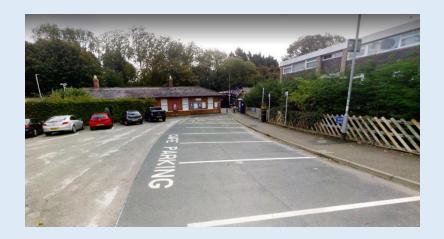

#### SITE - STATION FRONT

The station car park offers a large open-spaced area which could be utilised to set up a pop-up retail outlet. Passengers enter and exit the station via the car park meaning that footfall around this area is extremely high. There are currently very limited retail facilities at the station meaning there could be an opportunity to create a new product offering for the customers.