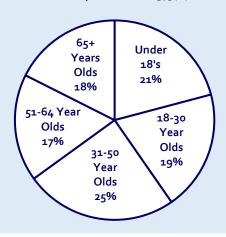

#### **LOCAL DEMOGRAPHICS**

000

Average Household Income: £37,033

Typical Occupation: Elementary Occupations

Households with no car: 23%

Level 4 Qualifications or above: 19%

### Total Population: 165,974