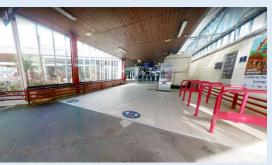

### SITE – STATION CONCOURSE

The station concourse offers a large open-spaced area which could be utilised to set up a pop-up retail outlet. Passengers tend to spend a lot of dwell time on the concourse whilst waiting for their train, making it a great location to set up your business. There are currently no active retailers on the station meaning that there is an opportunity to become the sole trader on the concourse.