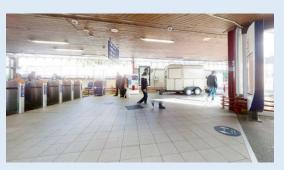

### SITE – STATION CONCOURSE

The station concourse offers a large open-spaced area which could be utilised to set up a pop-up retail outlet. Passengers tend to spend a lot of dwell time on the concourse whilst waiting for their train, making it a great location to set up your business. There are currently no active retailers on the station meaning that there is an opportunity to become the sole trader on the concourse.