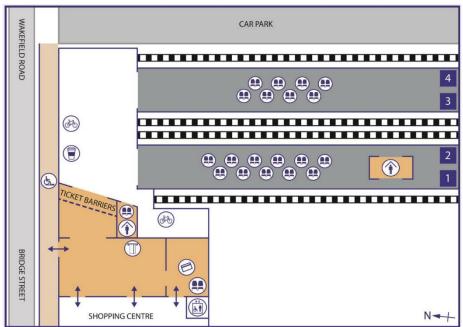

lhambra Theatre



National Science & Media Museum



City Park

### **GOOD TO KNOWS**



**✓** Toilets



City Centre Location





✓ High commuter traffic



### POP-UP RETAIL OPPORTUNITY

### SITE – STATION CONCOURSE

The station concourse offers a large open-spaced area which could be utilised to set up a pop-up retail outlet. Passengers tend to spend a lot of dwell time on the concourse whilst waiting for their train, making it a great location to set up your business. There are currently no active retailers on the station meaning that there is an opportunity to become the sole trader on the concourse.





### STATION INFORMATION

Staffed Station **Ticket Barriers** Open from 07:00 - 22:00

### **CURRENT RETAIL OFFER**

No current offering



### **LOCATION & MAP OF THE STATION**





### STATION AMENITIES

Lighting

Parking Available

✓ Water Supply

Power Available

### **LOCAL DEMOGRAPHICS**



Average Household Income: £34,053



Typical Occupation: Elementary Occupation



Level 4 Qualifications or above: 17%



Households with no car: 37%

# Total Population: 325,821 65+ Years Olds 14% 31-50 Year Olds 28% 18-30 Year Olds 18%

### **POP-UP OPPORTUNITIES**

To enquire about pop-up retail opportunities, contact Space & People by using the QR code or press here.





### **PERMANENT OPPORTUNITIES**

To enquire about permanent opportunities, contact Lambert Smith Hampton by using the QR code or press <a href="https://example.com/here/bases/bases/">here</a>.