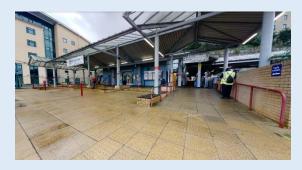

#### SITE – STATION CONCOURSE/FRONT

The station concourse/front offers a large open-spaced area which could be utilised to set up a pop-up retail outlet. Passengers tend to spend a lot of dwell time on the concourse whilst waiting for their train, making it a great location to set up your business. There are currently no active retailers on the station meaning that there is an opportunity to become the sole trader.