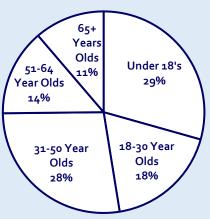

etail outlet. Passengers tend to spend a lot of dwell time on the concourse whilst waiting for their train, making it a great location to set up your business. There are currently no active retailers on the station meaning that there is an opportunity to become the sole trader.





#### STATION INFORMATION

Staffed Station **Ticket Barriers** Open from 07:00 - 22:00

#### **CURRENT RETAIL OFFER**

Coffee Retailer



#### **LOCATION & MAP OF THE STATION**





#### STATION AMENITIES

Lighting

Drainage Available

✓ Parking Available

Water Supply

Power available on request

#### **LOCAL DEMOGRAPHICS**



Average Household Income: £34,053



**Typical Occupation: Elementary Occupation** 



Level 4 Qualifications or above: 17%



Households with no car: 37%

### Total Population: 325,821



#### **POP-UP OPPORTUNITIES**

To enquire about pop-up retail opportunities, contact Space & People by using the QR code or press here.





#### **PERMANENT OPPORTUNITIES**

To enquire about permanent opportunities, contact Lambert Smith Hampton by using the QR code or press here.