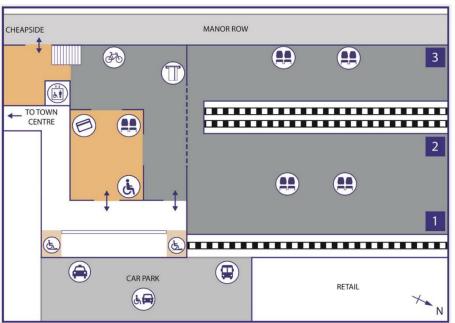

Alhambra Theatre



National Science & Media Museum



City Park

#### **GOOD TO KNOWS**



**✓** Toilets



City Centre Location





✓ High commuter traffic



#### POP-UP RETAIL OPPORTUNITY

#### SITE – STATION CONCOURSE/FRONT

The station concourse/front offers a large open-spaced area which could be utilised to set up a pop-up retail outlet. Passengers tend to spend a lot of dwell time on the concourse whilst waiting for their train, making it a great location to set up your business. There are currently no active retailers on the station meaning that there is an opportunity to become the sole trader.





#### STATION INFORMATION

Staffed Station **Ticket Barriers** Open from 07:00 - 22:00

#### **CURRENT RETAIL OFFER**

Coffee Retailer



#### **LOCATION & MAP OF THE STATION**





#### STATION AMENITIES

Lighting

Drainage Available

✓ Parking Available

Water Supply

Power available on request

#### **LOCAL DEMOGRAPHICS**



Average Household Income: £34,053



**Typical Occupation: Elementary Occupation** 



Level 4 Qualifications or above: 17%



Households with no car: 37%

### Total Population: 325,821



#### **POP-UP OPPORTUNITIES**

To enquire about pop-up retail opportunities, contact Space & People by using the QR code or press here.





#### **PERMANENT OPPORTUNITIES**

To enquire about permanent opportunities, contact Lambert Smith Hampton by using the QR code or press here.